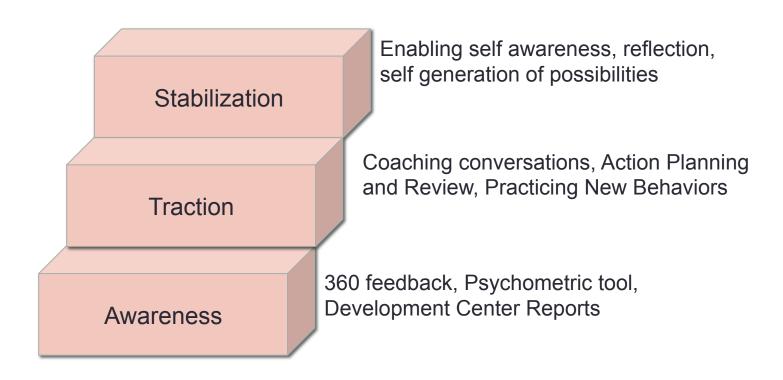

#### Interventions

- Awareness, self observation
- Engaging in new practices
- Coaching relationship to hold us in the new behavior
- It is DOING practices that brings change