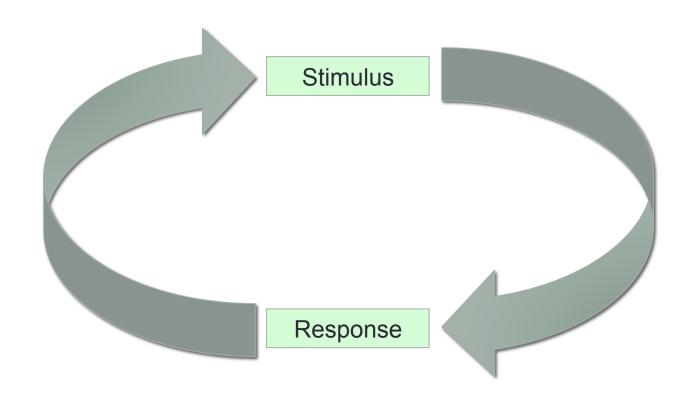

#### **OKTANE** HR

Stimulus Response Cycle - Why things don't change

#### Coaching Process – breaks Stimulus Response Cycle